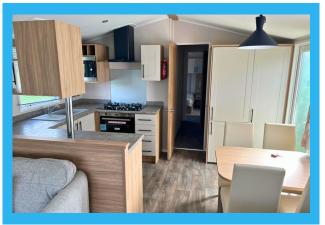

## **DYFFRYN SEASIDE ESTATE**



#### Willerby Ellesmere 38 \* 12ft

2023 Model. 2 Bedroom. Features Include: Central Heating, Double Glazing, Integrated Fridge/Freezer & Microwave. Sliding Patio Doors. Integrated Fire. Ensuite Toilet.

Was £58,295 Now £55,995.00 Price is inclusive of siting, delivery and site licence fee for the remainder of the 2024 season.

For more information please contact us on: Tel: 01341 247220 Email: info@dyffryn-seaside-estate.co.uk

Living Room



### Kitchen & Dining Area



Kitchen



# **DYFFRYN SEASIDE ESTATE**

Master



Master Bedroom En-suite



### Second Bedroom



## Family Bathroom