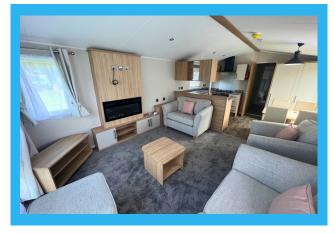

## **DYFFRYN SEASIDE ESTATE**



#### Willerby Ellesmere 38 \* 12ft

2023 Model. 2 Bedroom. Features Include: Central Heating, Double Glazing, Integrated Fridge/Freezer & Microwave. Sliding Patio Doors. Integrated Fire. Ensuite Toilet.

Was £58,295 Now £55,995.00 Price is inclusive of siting, delivery and site licence fee for the remainder of the 2024 season.

For more information please contact us on: Tel: 01341 247220 Email: info@dyffryn-seaside-estate.co.uk

Living Room



### Kitchen & Dining Area



Kitchen



# **DYFFRYN SEASIDE ESTATE**

Master



Master Bedroom En-suite



### Second Bedroom



## Family Bathroom