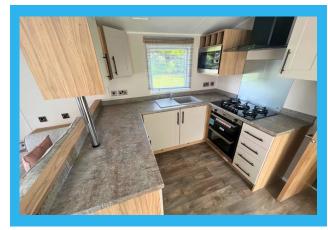

## **DYFFRYN SEASIDE ESTATE**



#### Willerby Ellesmere 38 \* 12ft

2023 Model. 2 Bedroom. Features Include: Central Heating, Double Glazing, Integrated Fridge/Freezer & Microwave. Sliding Patio Doors. Integrated Fire. Ensuite Toilet.

Was £58,295 Now £55,995.00 Price is inclusive of siting, delivery and site licence fee for the remainder of the 2024 season.

For more information please contact us on: Tel: 01341 247220 Email: info@dyffryn-seaside-estate.co.uk

Living Room



### Kitchen & Dining Area



Kitchen



# **DYFFRYN SEASIDE ESTATE**

Master



Master Bedroom En-suite



### Second Bedroom



## Family Bathroom